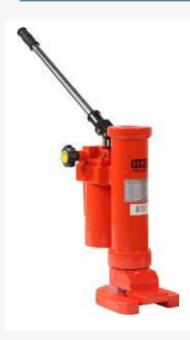

## **CRIC HYDRAULIQUE A PATTE**

## Caractéristiques

- Construction robuste et compacte.
- La charge peut être soulevé par la patte, mais aussi par la tête sans perdre de capacité.
- Position de patte très basse.
- Cric rotatif à 360° et levier orientable à 180°.
- Limiteur de charge
- Vitesse de descente réglable.
- Levier démontable
- Version 25T équipé de roues pour un déplacement facile.

## **Application**

- Conçu pour lever des machines lourdes.
- Peut être utilisé dans toutes les positions.

| CMU<br>(kg) | Effort sur le levier max.<br>(kg) | Poids<br>(kg) |
|-------------|-----------------------------------|---------------|
| 5000        | 38                                | 25            |
| 10000       | 40                                | 35            |
| 25000       | 40                                | 102           |