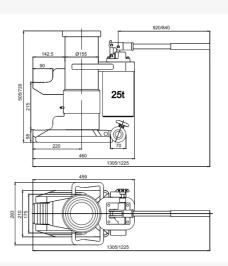

## **CRIC HYDRAULIQUE A PATTE**

## Caractéristiques

- Construction robuste et compacte.
- La charge peut être soulevé par la patte, mais aussi par la tête sans perdre de capacité.
- Position de patte très basse.
- Cric rotatif à 360° et levier orientable à 180°.
- Limiteur de charge
- Vitesse de descente réglable.
- Levier démontable
- Version 25T équipé de roues pour un déplacement facile.

## **Application**

- Conçu pour lever des machines lourdes.
- Peut être utilisé dans toutes les positions.

| CMU<br>(kg) | Effort sur le levier max.<br>(kg) | Poids<br>(kg) |
|-------------|-----------------------------------|---------------|
| 5000        | 38                                | 25            |
| 10000       | 40                                | 35            |
| 25000       | 40                                | 102           |