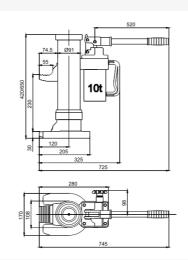

## **Application**

- Conçu pour lever des machines lourdes.
- Peut être utilisé dans toutes les positions.

| CMU<br>(kg) | Effort sur le levier max.<br>(kg) | Poids<br>(kg) |
|-------------|-----------------------------------|---------------|
| 5000        | 38                                | 25            |
| 10000       | 40                                | 35            |
| 25000       | 40                                | 102           |