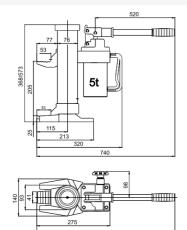

## **Application**

- Conçu pour lever des machines lourdes.
- Peut être utilisé dans toutes les positions.

| CMU<br>(kg) | Effort sur le levier max.<br>(kg) | Poids<br>(kg) |
|-------------|-----------------------------------|---------------|
| 5000        | 38                                | 25            |
| 10000       | 40                                | 35            |
| 25000       | 40                                | 102           |